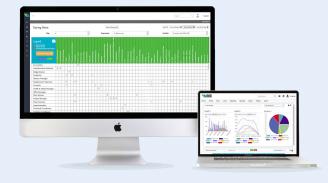

### Reduce the administrative work and cost of training your team.

Access over 1,000 top training courses, excel reporting, dashboards, the training matrix, and more. All from your company portal.

### **Features**

- Company portal with administrative control of the system
- Your portal will show your logo and colours
- Unlimited access to the Training Matrix
- Unlimited access to the excel reporting system
- Unlimited access to the reporting dashboards
- Receive all expiring course notifications for all employees, including managers and supervisors
- Configure their own system notification rules and alerts, like course reminders to your employees to complete unfinished online courses
- Full access to the network course library of over 1,000 courses, with control over what's displayed on your store and on the backend content pool