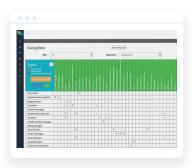

### **Features**

- Company portal with administrative control of the system
- Your portal will show your logo and colours
- Unlimited access to the Training Matrix
- Unlimited access to the excel reporting system
- Unlimited access to the reporting dashboards
- Receive all expiring course notifications for all employees, including managers and supervisors
- Configure their own system notification rules and alerts, like course reminders to your employees to complete unfinished online courses
- Full access to the network course library of over 1,000 courses, with control over what's displayed on your store and on the backend content pool