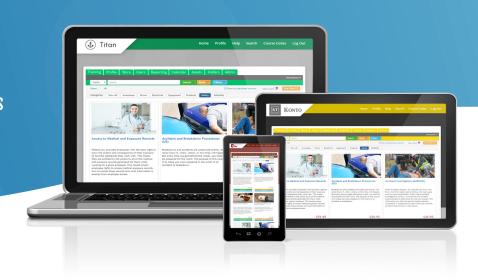

# Streamline your company training program and reduce the time spent on administration work.

For a low, one time set up fee, On-Track Safety will create your company portal complete with your branding and colors. The portal can also be used as your company's HR and training hub.

### **Features**

- Company portal with administrative control of the system
- Your portal will show your logo and colours
- Unlimited access to the Training Matrix
- Unlimited access to the excel reporting system
- Unlimited access to the reporting dashboards
- Receive all expiring course notifications for all employees, including managers and supervisors
- Configure their own system notification rules and alerts, like course reminders to your employees to complete unfinished online courses
- Full access to the network course library of over 1,000 courses, with control over what's displayed on your store and on the backend content pool