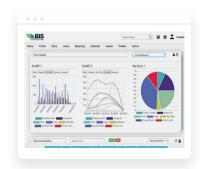

### **Features**

- Company portal with administrative control of the system
- Your portal will show your logo and colours
- Unlimited access to the Training Matrix
- Unlimited access to the excel reporting system
- Unlimited access to the reporting dashboards
- Receive all expiring course notifications for all employees, including managers and supervisors
- Configure their own system notification rules and alerts, like course reminders to your employees to complete unfinished online courses
- Full access to the network course library of over 1,000 courses, with control over what's displayed on your store and on the backend content pool